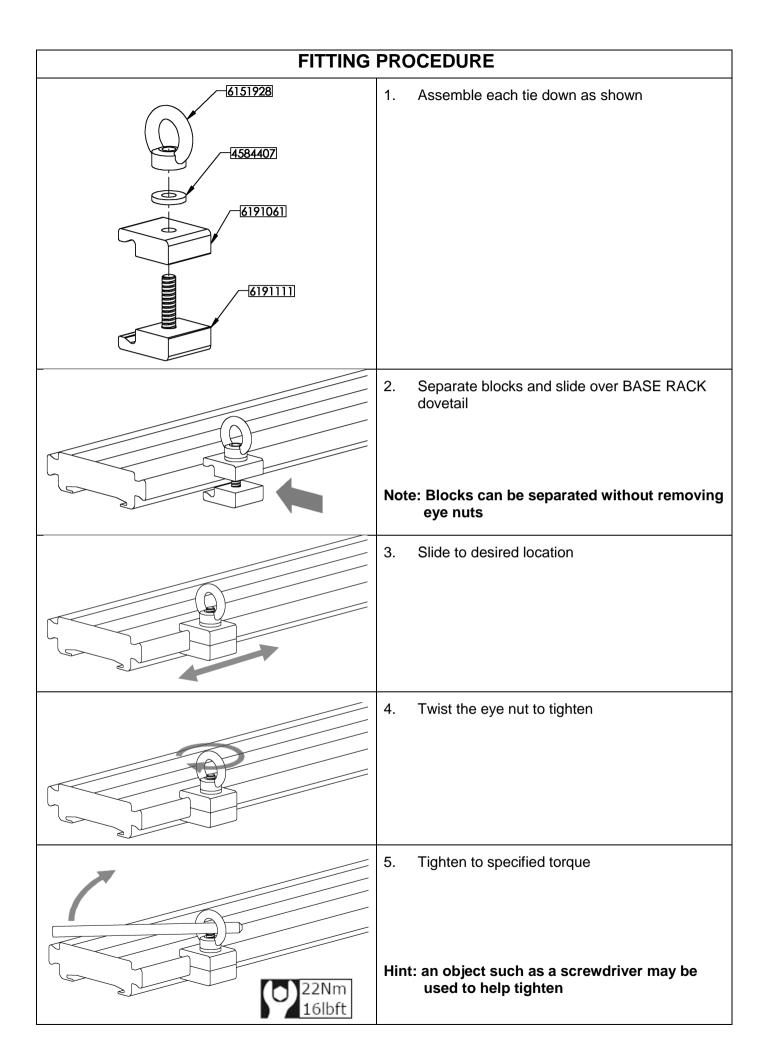

Part Number: 1780200

Product Description: BASE RACK TIE DOWN (EYE NUT)

## **WARNING**

- ♦ The ARB BASE RACK system has a maximum capacity of 25kg per cross slat. Exceeding this limit may result in damage or failure
- This product must be installed exactly as per these instructions using only the hardware supplied
- Do not use this product for any product, other than those specified by ARB
- This product or its fixing must not be modified in any way
- These instructions are correct as at the publication date
- During installation, it is the duty of the installer to check correct operation/clearances of all components
- Work safely at all times
- Unless otherwise instructed, tighten fasteners to specified torque
- Fastener torques are to be checked at regular intervals

+61 (3) 9761 6622

+61 (3) 9761 6807

| PARTS LISTING |          |     |                                |
|---------------|----------|-----|--------------------------------|
| APPLICATION.  | PART NO. | QTY | DESCRIPTION                    |
|               | 6191111  | 4   | EXT ASSY ACC CLAMP 35MM W/STUD |
|               | 6191061  | 4   | EXT RT ACC CLAMP 35MM          |
|               | 6151928  | 4   | M8 EYE NUT FORGED              |
| <b>@</b>      | 4584407  | 4   | WASHER FLAT M8x20x3            |